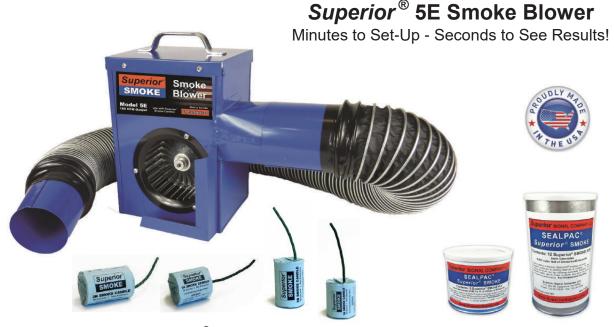

## QUICK $\star$ ECONOMICAL $\star$ EASY

Use with Superior® Classic Smoke Candles

Superior Smoke Testing Technique - The Industry Standard for over 60 Years!