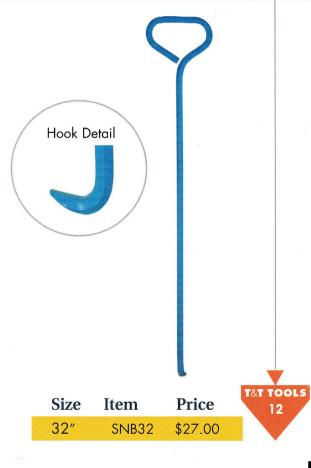

# Stub Nose Hook™

## **Heat Treated**

Specially designed to fit in many different sized openings especially where other hooks are too big to fit. Our most effective solution for the simple round holes found in manhole covers or for the manhole covers that have cut outs with a bar across them.

## Stub Nose Hook™ features:

#### Material:

- 9/16" hex alloy steel
- Heat-treated for durability
- · Resists bending and flexing
- Bright color, easy to see