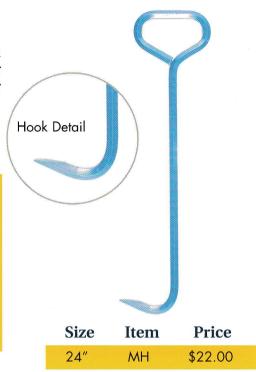

# Manhole Hook™

## **Heat Treated**

The in-line "D" handle and rigid shank offer versatility in handling multiple tasks safely. The manhole hook is our original-styled hook. Please refer to our Top Poppers for our newly designed manhole hooks.

#### Size

•24" length for safe and proper lifting

## Manhole Hook<sup>™</sup> features:

### Material:

- 5/8" hex alloy steel
- Heat-treated for durability
- Resists bending and flexing
- Bright color, easy to see

### Handle:

• Oversized '"D" handle for gloved hand

#### Head:

• Original style beveled hook is standard