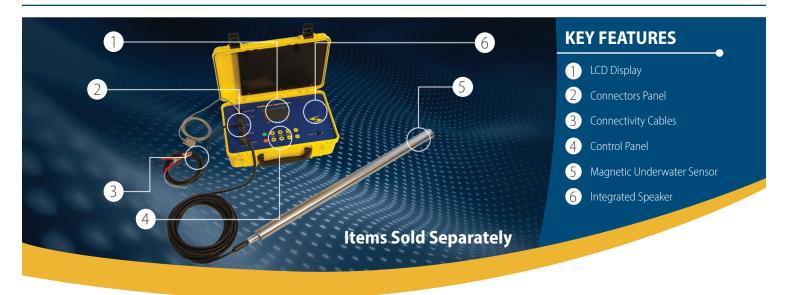

The MUL Kit consists of 3 main items that are sold separately to facilitate its customization. The Control Box including a rechargeable 12v battery, a 50's ensor cable with Amphenol® connectors (custom lengths available) and a titanium underwater sensor which works similarly to a magnetic locator.

# **FEATURES**

- ▶ Heavy-duty sensor cable acts as lanyard. 30′, 50′, 100′ (non-standard lengths available)
- ➤ High-quality connectors and "Toilet Seat" cover over headset jack. "Seacon" connectors available.
- ▶ Alligator clips for 12-volt auxiliary power.
- ▶ Gel-cell auto-charges when auxiliary power connected.
- ▶ "Zero" to "Null" gradient.

## **CONTROLS**

- ▷ On, Off
- ▶ Volume Up and Down
- ▶ Range setting (Gain or Sensitivity) Up and Down
- ▶ Auto Zero Automatic self-adjusting

#### **OUTPUTS**

- ▶ Audio Frequency Pitch (speaker and jack for headset)
- ▶ Visual LCD Display
- ▶ Bar Graph range Gain setting milligauss
- ▶ RS-232 PC connection (cable included)
- Control all keypad functions data log range, keypad and signal settings works with hyper terminal or equivalent

# Items Sold Separately

- ▶ Control Box
- ▶ 50′ Sensor Cable
- ▶ Long Titanium Magnetic Sensor

- ▶ ABS custom case
- > Connectivity cables
- ▶ Instruction manual
  - Rechargeable battery

Rev. 10/21/202