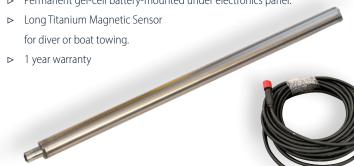

### **DESCRIPTION**

Whether you're searching for metal immersed 10 feet or 1,000 feet in water, the Magnetic Underwater Locator (MUL) is for you. No other underwater locator can go to the depths the MUL does, thanks to its advanced technology. Sensors are housed inside machined titanium for superior durability and strength to depths of 1,000 feet. Plus, the long sensor allows for convenient diver or boat towing.

▶ Permanent gel-cell battery-mounted under electronics panel.

#### **DIMENSIONS**

- ▶ Electronics: 16.9"w x 10"h x 6.5"d
- Sensor: 1.625"d x 34.875"L (4.13cm x 88.58cm)