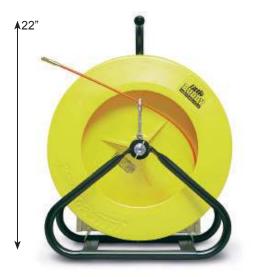

## **Little Buddy® Fiberglass Fish Tapes**

## Fish Conduit .75" to 1.5"

Lightweight, portable unit typically used for running inside and outside conduit drops as well as home drops from the hand-hole box to a building. Also used for light pole and control wiring or walker ducts.

Operates vertically or horizontally.

Drag brake and safety feed eye to control payout.

- 3/16" OD Fiberglass Rod
- 2.5" Bending Radius
- 300-lb Pull/Tensile Strength
- Accessory Kit included
- Dimensions: 22" x 17" x 7"