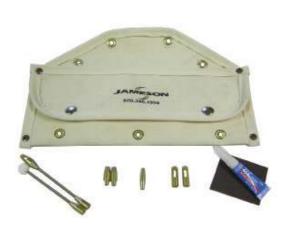

| Part<br>Number | Little Buddy® Accessories  |                                                                                            |
|----------------|----------------------------|--------------------------------------------------------------------------------------------|
| 10-160         | Pulling Eye                | Attach to end fitting of rod for pull line attachment to rod                               |
| 10-162         | Flexible Leader w/Pull Eye | · Guide rod through bends, sweeps and misalignments                                        |
| 10-163         | Flexible Leader w/Ball Tip |                                                                                            |
| 10-140         | Splice Repair Kit          | Splice Ferrule, Adhesive, Emery Cloth, Instructions                                        |
| 10-146         | End Ferrule Repair         | End Ferrule, Adhesive, Emery Cloth, Instructions                                           |
| 10-316-AK      | Accessory Kit              | 2 Pulling Eyes, 2 Leaders, Splice Ferrule, 2 End Ferrules, Adhesive, Emery<br>Cloth, Pouch |