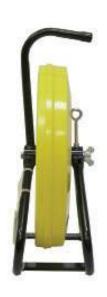

## **Little Buddy® Fiberglass Fish Tapes**

## Fish Conduit .75" to 1.5"

Lightweight, portable unit typically used for running inside and outside conduit drops as well as home drops from the hand-hole box to a building. Also used for light pole and control wiring or walker ducts.

Operates vertically or horizontally.

Drag brake and safety feed eye to control payout.

- 3/16" OD Fiberglass Rod
- 2.5" Bending Radius
- 300-lb Pull/Tensile Strength
- Accessory Kit included
- Dimensions: 22" x 17" x 7"