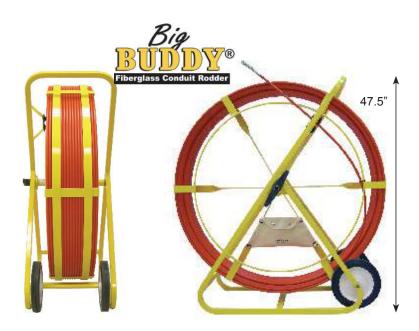

## Rod or Fish Conduit 4" Or Larger

Heavy duty non-conductive rodder is ideal for manhole-tomanhole work or long-run cable pulls.

With the ability to operate vertically or horizontally, the Big Buddy has the versatility to handle the toughest jobs.

Features a drag brake and safety feed eye to control pay out.

- 10" Bending Radius
- 1,000-lb Pull/Tensile Strength
- Includes End Ferrule and Pulling Eye
- Accessory Kit sold separately
- Dimensions: 47.5" x 44" x 20"

1/2" **OD ROD** .375" Core

Mega Buddy features 1,500' Rod and All Terrain Wheels For Longer Cable Pulls

| Part Number | Big Buddy®                                  | Weight   |
|-------------|---------------------------------------------|----------|
| 11-38-400M  | 400' X 1/2" Big Buddy                       | 123 Lbs. |
| 11-38-500M  | 500' X 1/2" Big Buddy                       | 137 Lbs. |
| 11-38-600M  | 600' X 1/2" Big Buddy                       | 151 Lbs. |
| 11-38-800M  | 800' X 1/2" Big Buddy 179 Lbs.              |          |
| 11-38-1000M | 1-38-1000M 1,000' X 1/2" Big Buddy 207 Lbs. |          |
| 11-38-1500M | 1,500' X 1/2" Mega Buddy                    | 277 Lbs. |