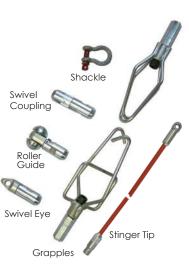

Rod is marked in 5' increments. Add 'MM' to part number for metric measure (1m increments).

Repair Kit Attaches to Rodder Frame for Easy Access

Replacement All Terrain Wheel

| Part<br>Number | Accessories                                       |                                                                                                      |  |
|----------------|---------------------------------------------------|------------------------------------------------------------------------------------------------------|--|
| 11-38-RK       | Repair Kit                                        | 2 Splice Ferrules, End Ferrule, Emery Cloth,<br>Adhesive, Canvas Pouch                               |  |
| 11-139         | Swivel Eye                                        | Attaches pull line to rod                                                                            |  |
| 11-141         | Roller Guide                                      | Guides rod around bends, sweeps, misalignments, wires                                                |  |
| 11-142         | Shackle Fitting                                   | Use with swivel eye for larger pulling loop to attach pulling eye                                    |  |
| 11-143         | Swivel Coupling                                   | Connects two rods when single length is not long enough; provides rotation when pulling line or wire |  |
| 11-148         | Rod Grapple Set                                   | Connects two rodders from opposite directions                                                        |  |
| 11-25-6ST      | 6' Stinger Tip Guides rod through bends, sweeps a |                                                                                                      |  |
| 11-25-8ST      | 8' Stinger Tip                                    | misalignments                                                                                        |  |
| 11-140         | Splice Repair Kit                                 | Splice Ferrule, Adhesive, Emery Cloth                                                                |  |
| 11-146         | End Ferrule Repair                                | End Ferrule, Adhesive, Emery Cloth                                                                   |  |
| 11-AWK         | Wheel Kit                                         | All-Terrain Wheel Kit (2 wheels/axle) for Big and Mega Buddy                                         |  |