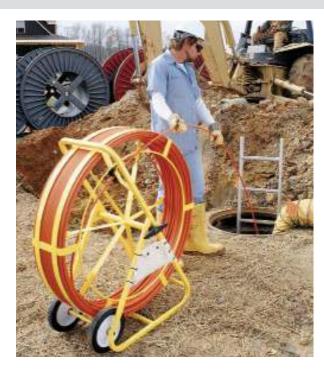

## Rod or Fish Conduit 4" Or Larger

Heavy duty non-conductive rodder is ideal for manhole-tomanhole work or long-run cable pulls.

With the ability to operate vertically or horizontally, the Big Buddy has the versatility to handle the toughest jobs.

Features a drag brake and safety feed eye to control pay out.

- 10" Bending Radius
- 1,000-lb Pull/Tensile Strength
- Includes End Ferrule and Pulling Eye
- Accessory Kit sold separately
- Dimensions: 47.5" x 44" x 20"