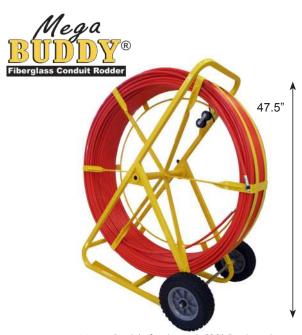

1/2" **OD ROD** .375" Core

Mega Buddy features 1,500' Rod and All Terrain Wheels For Longer Cable Pulls

| Part Number | Big Buddy®                                  | Weight   |
|-------------|---------------------------------------------|----------|
| 11-38-400M  | 400' X 1/2" Big Buddy                       | 123 Lbs. |
| 11-38-500M  | 500' X 1/2" Big Buddy                       | 137 Lbs. |
| 11-38-600M  | 600' X 1/2" Big Buddy                       | 151 Lbs. |
| 11-38-800M  | 800' X 1/2" Big Buddy 179 Lbs.              |          |
| 11-38-1000M | 1-38-1000M 1,000' X 1/2" Big Buddy 207 Lbs. |          |
| 11-38-1500M | 1,500' X 1/2" Mega Buddy                    | 277 Lbs. |